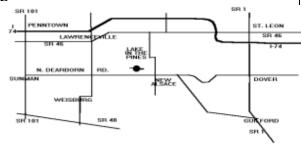

# **FISHING DERBY**

LAKE IN THE PINES SATURDAY, MAY 4<sup>th</sup> ----- 7 AM to 3 PM

REGISTRATION BEGINS AT 6 AM ---- FINAL CHECK IN 3 PM (ALL TIMES ARE EDST)

ADULTS, 12yrs & Older - \$18.00

**CHILDREN UNDER 12 - FREE** 